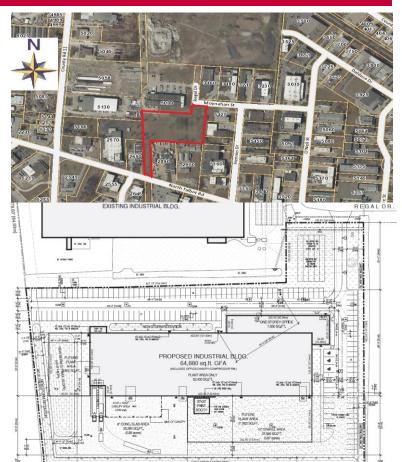

## BUILD TO SUIT FOR INDUSTRIAL PLANT UP TO 100,000 SQ FT.

LOCATION: CATEGORY: SIZE: 5000 Regal Build To Suit 100,000 Sq. Ft.

- South of Moynihan Dr. in the Delduca Industrial Park
- Vacant 6.4 acre industrial land zoned M1
- Industrial building of up to 100,000
  Sq Ft can be built
- Build to suit and Leaseback available
- See site plan attached