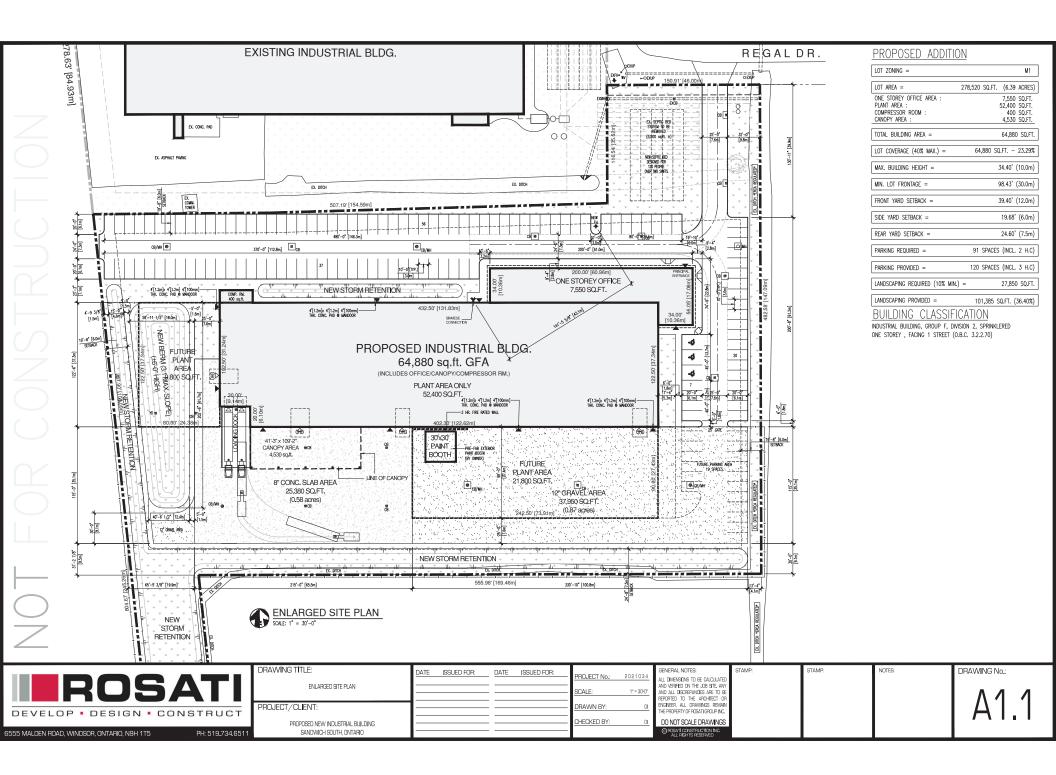

## BUILD TO SUIT FOR INDUSTRIAL PLANT UP TO 100,000 SQ FT.

LOCATION: CATEGORY: SIZE: 5000 Regal Build To Suit 100,000 Sq. Ft.

- South of Moynihan Dr. in the Delduca Industrial Park
- Vacant 6.4 acre industrial land zoned M1
- Industrial building of up to 100,000
  Sq Ft can be built
- Build to suit and Leaseback available
- See site plan attached